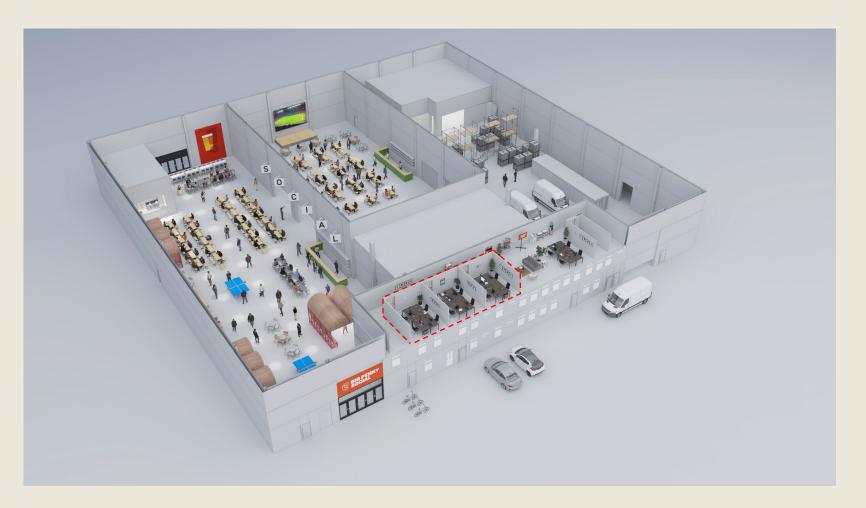

# **BIG PENNY WORKSPACE**

Located in the heart of the Blackhorse Lane (now a Greative Enterprise Zone), we are creating three new studio offices for hire – perfect for freelancers, entrepreneurs and SMEs. Big Penny Workspace is attached to Big Penny Social which features the UK's largest Beer Hall, events space and a massive sunny garden space.

## **FEATURES**

- 3 new affordable studio offices
- Superfast wi-fi
- Great transport links:
  - Cycle parking
  - 5 min walk from Blackhorse Road Stn (Victoria Line, Overground)
- Unfurnished you're free to personalise with your own furnishing, plants etc.
- Well equipped kitchen w/ complimentary tea and coffee
- Breakout spaces in the Beer Hall always available
- Free black and white printing
- Meeting room access (booking required)
- Access from 8am until Ilpm (can access outside of these hours by arrangement)
- Storage lockers
- Dog friendly
- Car parking and pallet warehouse storage available at additional cost
- Please note, access by stairs only
- Great leisure on doorstep including: F45, CrossFit Walthamstow, Yonder Climbing Centre, MoreYoga, Blackhorse
  Beer Mile taprooms and the Walthamstow Wetlands