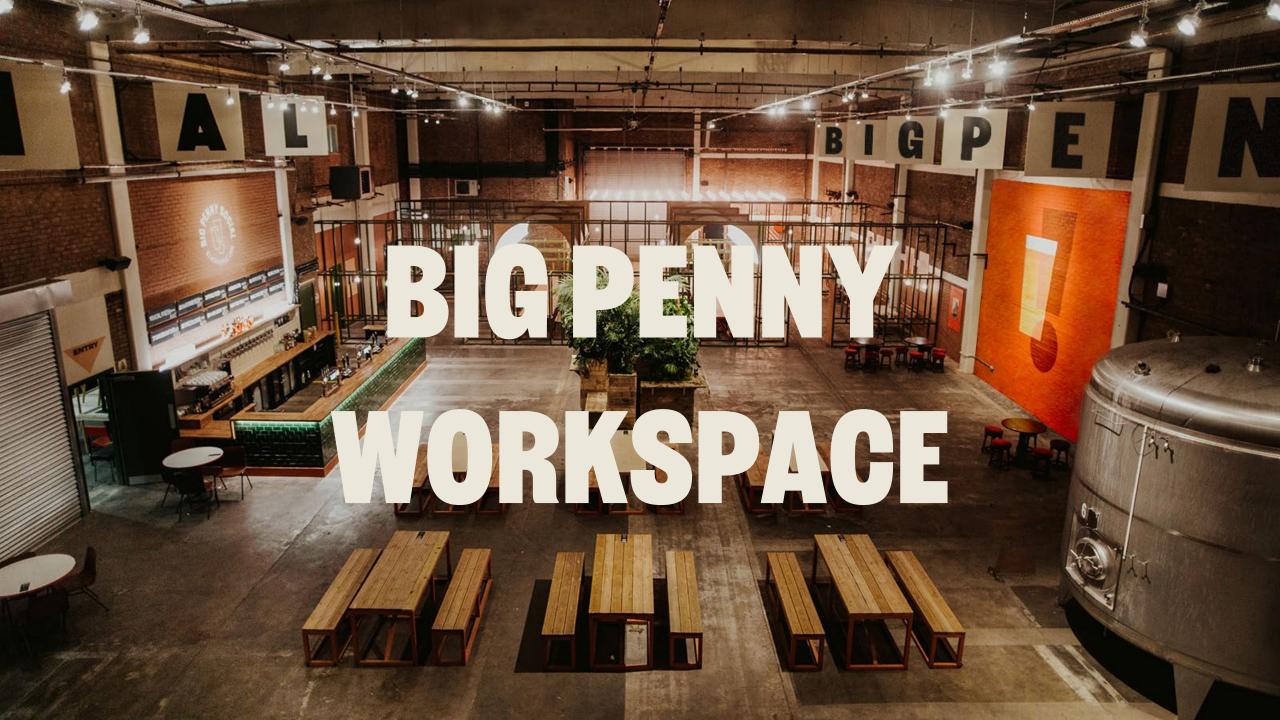

# **BIG PENNY WORKSPACE**

Located in the heart of the Blackhorse Lane (now a Greative Enterprise Zone), we are creating three new studio offices for hire – perfect for freelancers, entrepreneurs and SMEs. Big Penny Workspace is attached to Big Penny Social which features the UK's largest Beer Hall, events space and a massive sunny garden space.