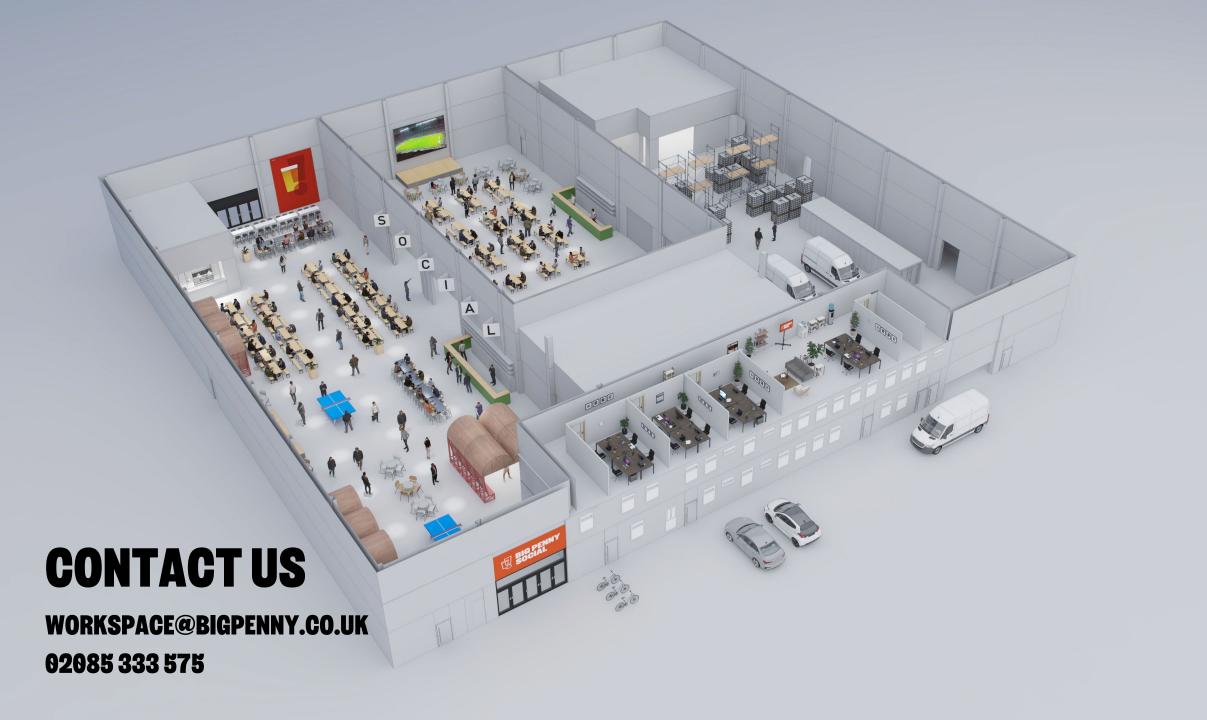

# **BIG PENNY WORKSPACE**

Located in the heart of the Blackhorse Lane (now a Greative Enterprise Zone), we are creating three new studio offices for hire – perfect for freelancers, entrepreneurs and SMEs. Big Penny Workspace is attached to Big Penny Social which features the UK's largest Beer Hall, events space and a massive sunny garden space.

## **FEATURES**

- 3 new affordable studio offices
- Superfast wi-fi
- Great transport links:
  - Cycle parking
  - 5 min walk from Blackhorse Road Stn (Victoria Line, Overground)
- Unfurnished you're free to personalise with your own furnishing, plants etc.
- Well equipped kitchen w/ complimentary tea and coffee
- Breakout spaces in the Beer Hall always available
- Free black and white printing
- Meeting room access (booking required)
- Access from 8am until Ilpm (can access outside of these hours by arrangement)
- Storage lockers
- Dog friendly
- Car parking and pallet warehouse storage available at additional cost
- Please note, access by stairs only
- Great leisure on doorstep including: F45, CrossFit Walthamstow, Yonder Climbing Centre, MoreYoga, Blackhorse
  Beer Mile taprooms and the Walthamstow Wetlands