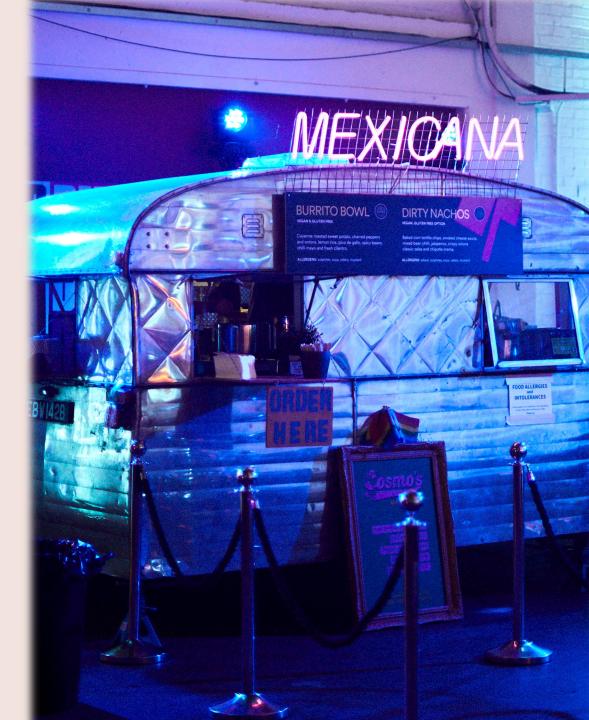

#### **STREET FOOD**

Mexican - Burritos with choice of fillings and loaded nachos Caribbean BBQ - Jerk Chicken with rice and peas, grilled plantain and slaw Korean Bao Buns - Teryaki Duck, Dynamite Prawns or Shitake Mushroom Loaded Fries and Wings - with Pulled Pork or Boston Beans

# WALTHAMSTOW-ON-SEA

Transport yourself to Walthamstow-on-Sea, the ultimate destination for a summer party! Feel the sand beneath your feet as you sip on an ice cold beer, slurp a frozen cocktail or enjoy a good old whipped ice cream with a flake. As well as food from our beachfront fish and chip shack, we do a mean beachside barbecue with all your favourites on the grill.