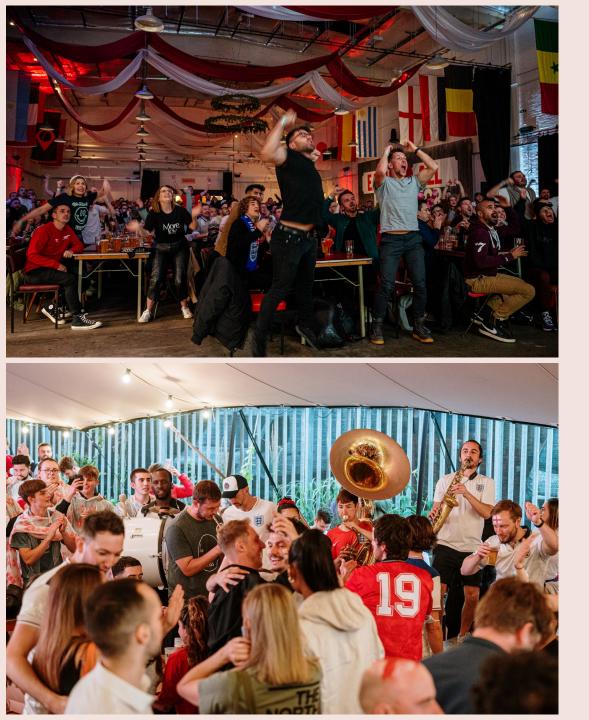

### **EUROS 2024**

Get a golden ticket to the Euros matches at London's best venue to watch football live. Electric atmosphere, great beer, BIG screens!

we are family.

"We worked with Big Penny to host a summer party for a major music brand, and the experience was fantastic. The venue provided us with front and back of house spaces, drinks, catering and much more. No ask was too much, and the team was always friendly, helpful and thorough. The event was a huge success." LOWRY JONATHAN, WE ARE FAMILY

### **EUROS 2024**

With capacity for 1,200 fans, all big matches here have an electric stadium atmosphere and this summer we have full confidence football is coming home!

All the action will be shown on massive screens inside and in the beer garden. Plenty of fun is guaranteed with a matchday experience before, during and after the action; live bands and DJs on stage, marching brass bands and more.

England games sell out in seconds with huge levels of demand – if you want to secure the best tables in the house to entertain clients, or reward your team with the ultimate team social, get in touch.