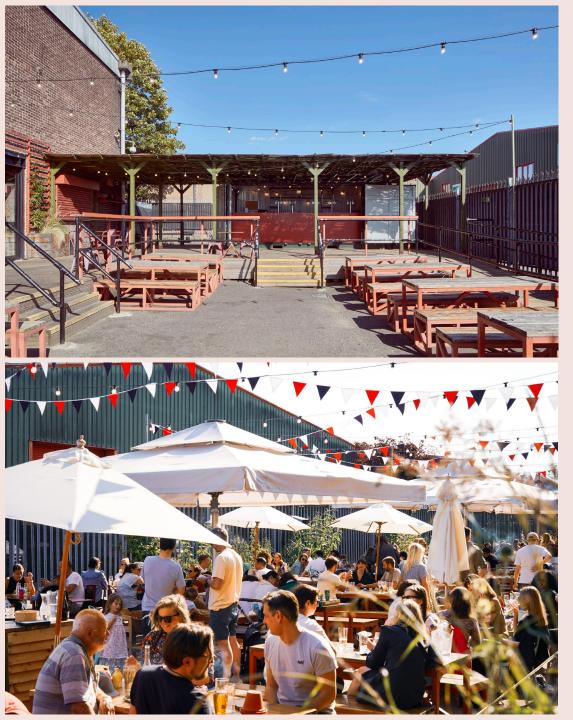

### GARDEN

East London's largest sun-soaked beer garden where everyone gets a seat with its own private container bar

## GARDEN

Our large garden is a real sun trap filled with beautiful greenery. You can hire a section for your event or the entire space as part of a whole building hire.

It shares linked access to our Event Space, providing a fantastic indoor/outdoor combination for all events, or a backup indoor space in case of wet weather.

As well as food from our in-house kitchen, we can organise a barbecue, food trucks or even the option to bring your own caterer.