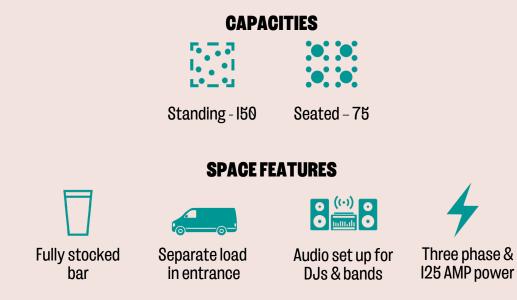

#### DIMENSIONS Height: 9m Length: 55m Width: 12m SQM Area: 660m<sup>2</sup>

Standing - 400

Seated - 250

### **SPACE FEATURES**

Separate load

in entrance

Shipping

container bar

DJs & bands

Three phase & 125 AMP power