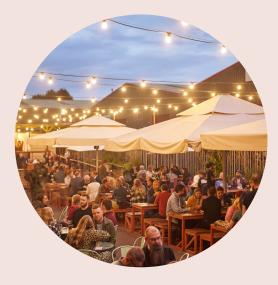

### GARDEN

East London's largest sun-soaked beer garden where everyone gets a seat with its own private container bar

## GARDEN

Our large garden is a real sun trap filled with beautiful greenery. You can hire a section for your event or the entire space as part of a whole building hire.

It shares linked access to our Event Space, providing a fantastic indoor/outdoor combination for all events, or a backup indoor space in case of wet weather.

### **EUROS 2024**

With capacity for 1,200 fans, all big matches here have an electric stadium atmosphere and this summer we have full confidence football is coming home!

All the action will be shown on massive screens inside and in the beer garden. Plenty of fun is guaranteed with a matchday experience before, during and after the action; live bands and DJs on stage, marching brass bands and more.