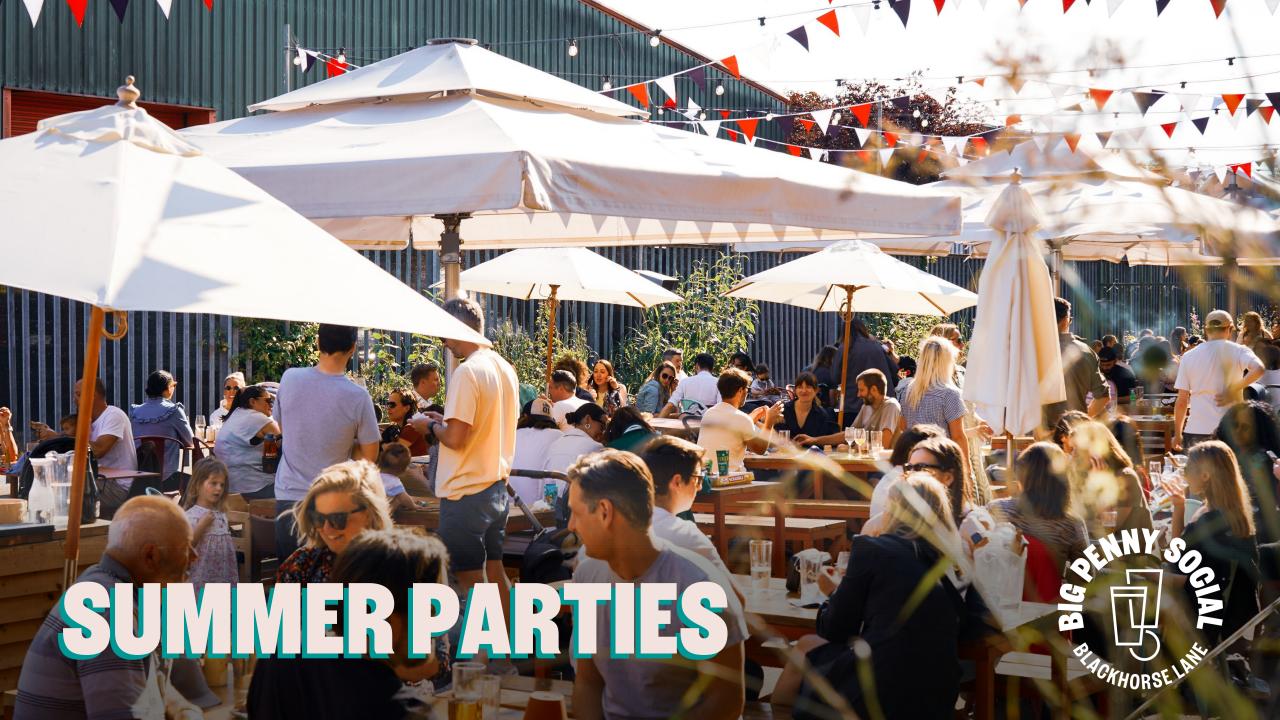

# **HERE COMES THE SUN**

We're the ultimate London summer party destination!

On top of the UK's largest beer hall and flexible event space, we'll also have our pop-up beach and fish and chip shack, a huge beer garden which gets the sun all day, BBQs, frozen slushy cocktails, ice cold pints, and every minute of the Euros covered.

Book the party, pack the suncream, let's go!

### GARDEN

East London's largest sun-soaked beer garden where everyone gets a seat with its own private container bar

## GARDEN

Our large garden is a real sun trap filled with beautiful greenery. You can hire a section for your event or the entire space as part of a whole building hire.

It shares linked access to our Event Space, providing a fantastic indoor/outdoor combination for all events, or a backup indoor space in case of wet weather.