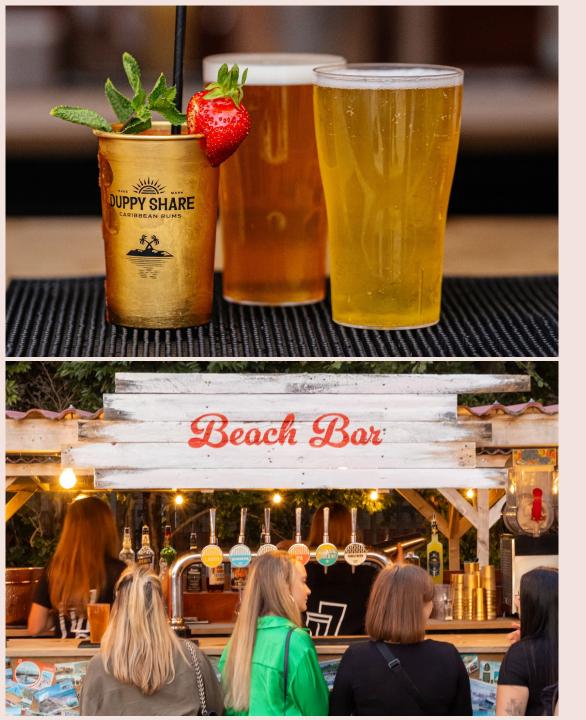

### GARDEN

East London's largest sun-soaked beer garden where everyone gets a seat with its own private container bar

## GARDEN

Our large garden is a real sun trap filled with beautiful greenery. You can hire a section for your event or the entire space as part of a whole building hire.

It shares linked access to our Event Space, providing a fantastic indoor/outdoor combination for all events, or a backup indoor space in case of wet weather.

# **DRINKS PACKAGES**

We've got a fantastic range of drinks to choose from including an epic line-up of 20 draught beers, wines, cocktails, spirits from local distilleries, and non-alcoholic drinks including draft beer on tap and spirits!