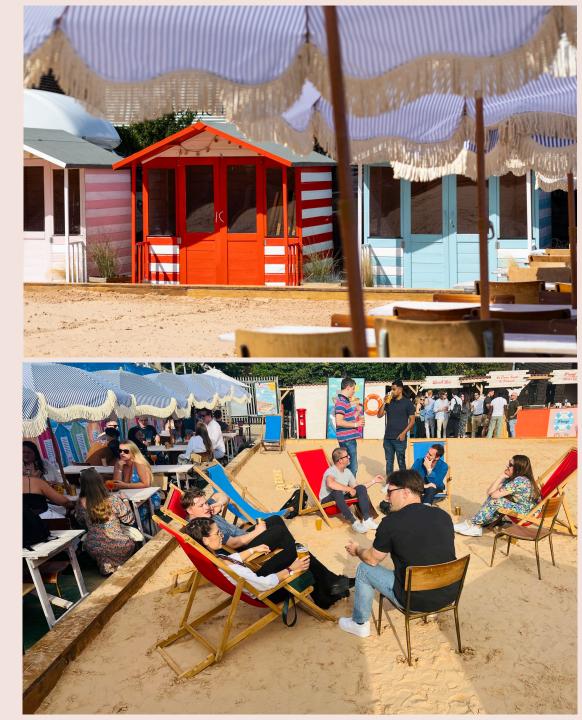

### **BEACH PARTIES**

For pure summer vibes, you can't beat the beach. Walthamstow-on-Sea brings the best of the classic British seaside to London

# WALTHAMSTOW-ON-SEA

Transport yourself to Walthamstow-on-Sea, the ultimate destination for a summer party! Feel the sand beneath your feet as you sip on an ice cold beer, slurp a frozen cocktail or enjoy a good old whipped ice cream with a flake. As well as food from our beachfront fish and chip shack, we do a mean beachside barbecue with all your favourites on the grill.